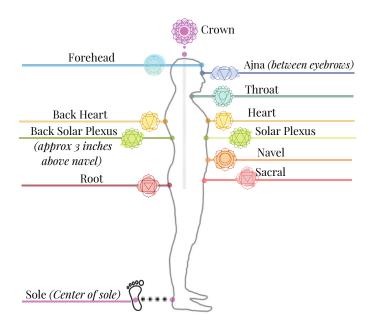

## Usage Guide: Calm

**Calm** blend rapidly relieves feelings of stress and anxiety.

Apply the roll-on in a clockwise and then anticlockwise motion on the following:

- Ajna chakra,
- Throat chakra
- Solar Plexus chakra (front & back)
- Wrists